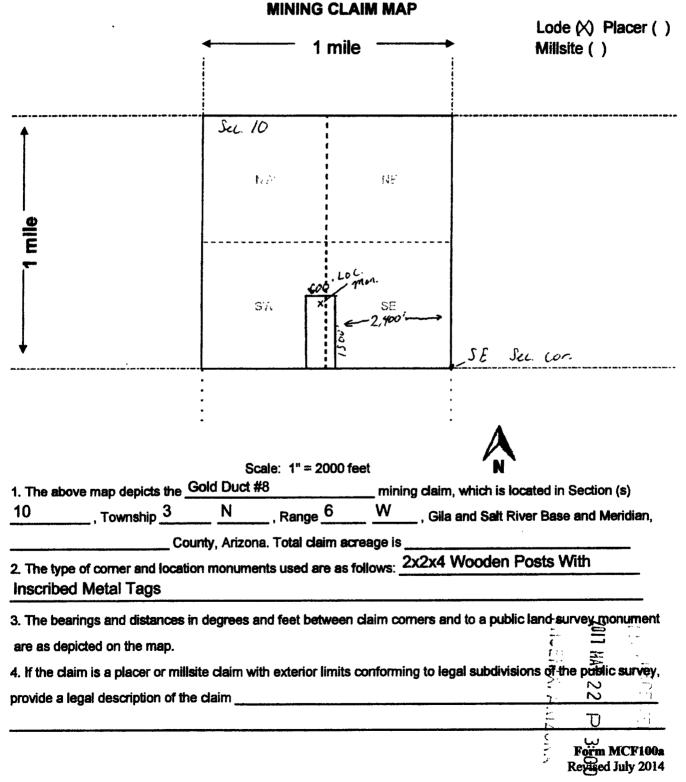

all right, title or interest in the following real property situated in Maricopa County, Arizona:

AMC #444247 Gold Duct #1 20 Acre Lode Claim Township 3N, Range 6W, Section 11 SW corridor AMC #444248 Gold Duct #2 20 Acre Lode Claim Township 3N, Range 6W, Section 10 SE corridor AMC #444249 Gold Duct #3 20 Acre Lode Claim Township 3N, Range 6W, Section 11 SW and NW corridor AMC #444250 Gold Duct #4 20 Acre Lode Claim Township 3N, Range 6W, Section 10 SE and NE corridor AMC #444251 Gold Duct #5 20 Acre Lode Claim Township 3N, Range 6W, Section 10 SE corridor AMC #444252 Gold Duct #6 20 Acre Lode Claim Township 3N, Range 6W, Section 10 SE corridor AMC #444253 Gold Duct #7 20 Acre Lode Claim Township 3N, Range 6W, Section 10 SE corridor AMC #444254 Gold Duct #8 20 Acre Lode Claim Township 3N, Range 6W, Section 10 SW and SE corridor AMC #444255 Gold Duct #9 20 Acre Lode Claim Township 3N, Range 6W, Section 15 NE and NW corridor AMC #444256 Gold Duct #10 20 Acre Lode Claim Township 3N, Range 6W, Section 15 NE corridor