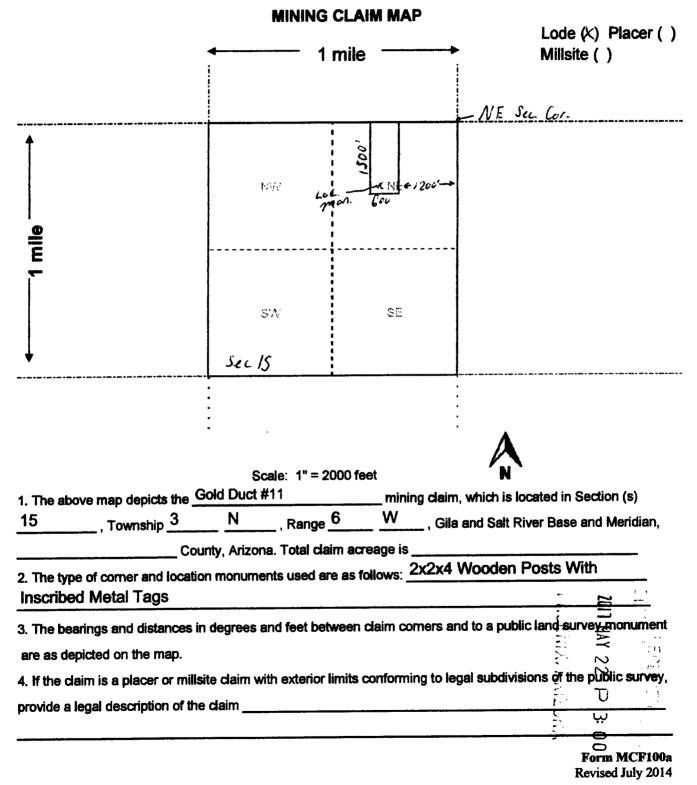

AMC #444255 Gold Duct #9 20 Acre Lode Claim Township 3N, Range 6W, Section 15 NE and NW corridor AMC #444256 Gold Duct #10 20 Acre Lode Claim Township 3N, Range 6W, Section 15 NE corridor

Exempt per A.R.S. 11-1134-A6