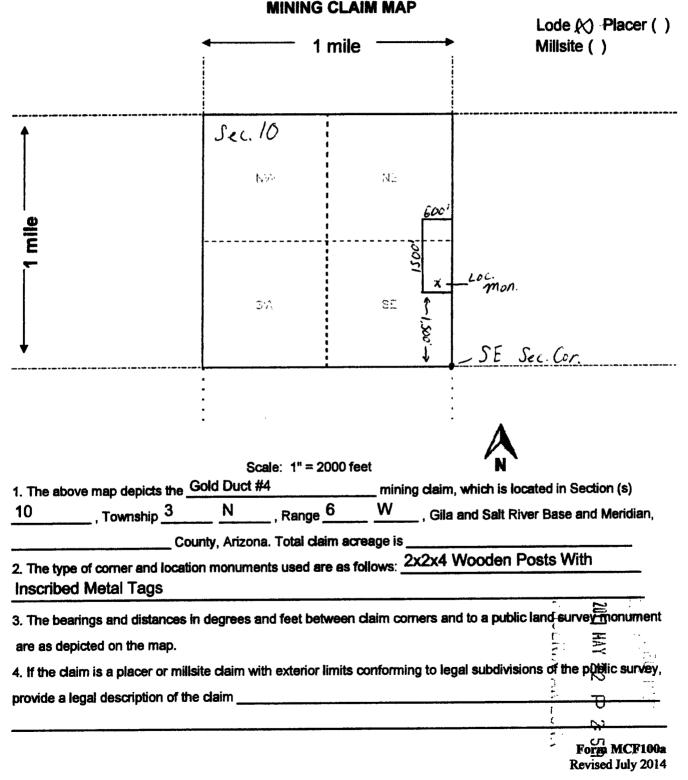

all right, title or interest in the following real property situated in Maricopa County, Arizona:

AMC #444247 Gold Duct #1 20 Acre Lode Claim Township 3N, Range 6W, Section 11 SW corridor AMC #444248 Gold Duct #2 20 Acre Lode Claim Township 3N, Range 6W, Section 10 SE corridor AMC #444249 Gold Duct #3 20 Acre Lode Claim Township 3N, Range 6W, Section 11 SW and NW corridor AMC #444250 Gold Duct #4 20 Acre Lode Claim Township 3N, Range 6W, Section 10 SE and NE corridor AMC #444251 Gold Duct #5 20 Acre Lode Claim Township 3N, Range 6W, Section 10 SE corridor AMC #444252 Gold Duct #6 20 Acre Lode Claim Township 3N, Range 6W, Section 10 SE corridor AMC #444253 Gold Duct #7 20 Acre Lode Claim Township 3N, Range 6W, Section 10 SE corridor AMC #444254 Gold Duct #8 20 Acre Lode Claim Township 3N, Range 6W, Section 10 SW and SE corridor AMC #444255 Gold Duct #9 20 Acre Lode Claim Township 3N, Range 6W, Section 15 NE and NW corridor AMC #444256 Gold Duct #10 20 Acre Lode Claim Township 3N, Range 6W, Section 15 NE corridor