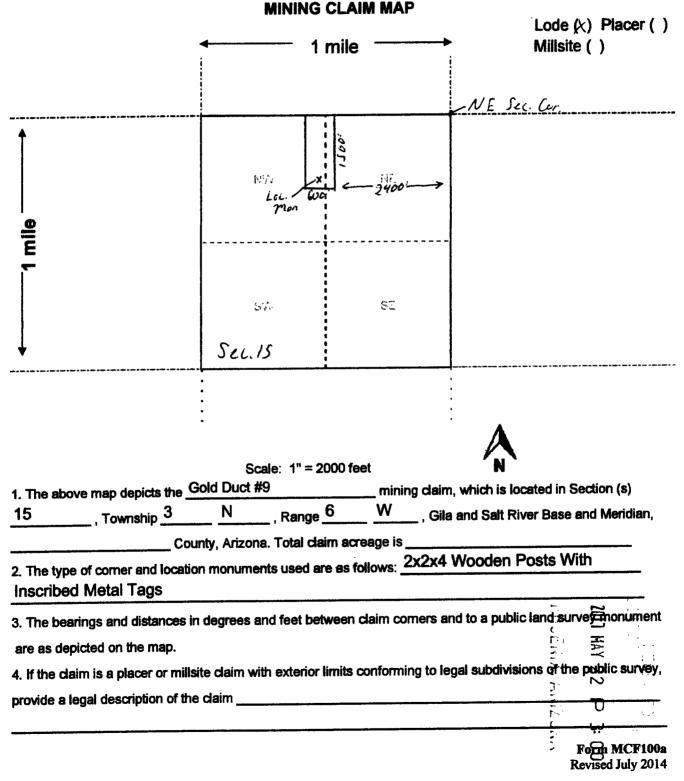

AMC #444255 Gold Duct #9 20 Acre Lode Claim Township 3N, Range 6W, Section 15 NE and NW corridor AMC #444256 Gold Duct #10 20 Acre Lode Claim Township 3N, Range 6W, Section 15 NE corridor

Exempt per A.R.S. 11-1134-A6