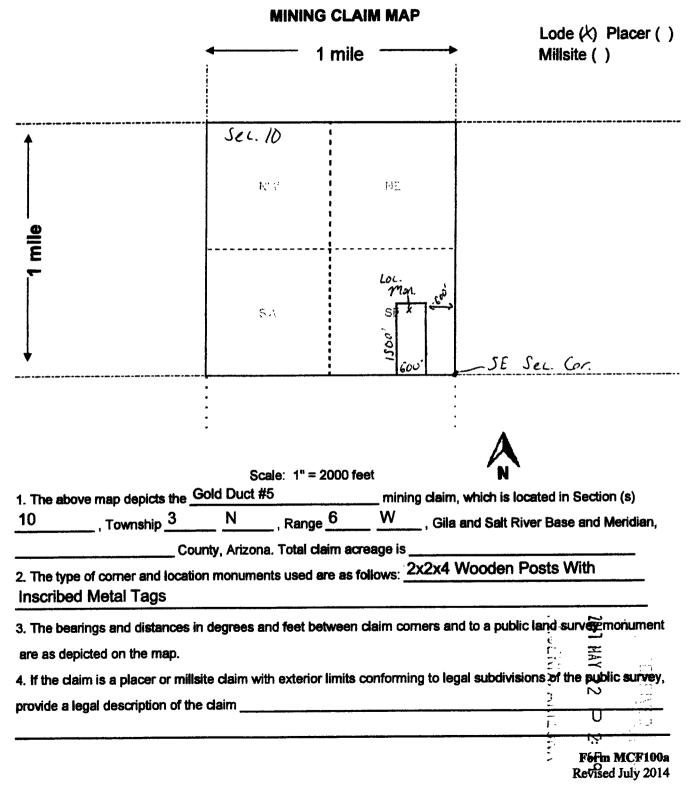

all right, title or interest in the following real property situated in Maricopa County, Arizona:

AMC #444247 Gold Duct #1 20 Acre Lode Claim Township 3N, Range 6W, Section 11 SW corridor AMC #444248 Gold Duct #2 20 Acre Lode Claim Township 3N, Range 6W, Section 10 SE corridor AMC #444249 Gold Duct #3 20 Acre Lode Claim Township 3N, Range 6W, Section 11 SW and NW corridor AMC #444250 Gold Duct #4 20 Acre Lode Claim Township 3N, Range 6W, Section 10 SE and NE corridor AMC #444251 Gold Duct #5 20 Acre Lode Claim Township 3N, Range 6W, Section 10 SE corridor AMC #444252 Gold Duct #6 20 Acre Lode Claim Township 3N, Range 6W, Section 10 SE corridor AMC #444253 Gold Duct #7 20 Acre Lode Claim Township 3N, Range 6W, Section 10 SE corridor AMC #444254 Gold Duct #8 20 Acre Lode Claim Township 3N, Range 6W, Section 10 SW and SE corridor AMC #444255 Gold Duct #9 20 Acre Lode Claim Township 3N, Range 6W, Section 15 NE and NW corridor AMC #444256 Gold Duct #10 20 Acre Lode Claim Township 3N, Range 6W, Section 15 NE corridor