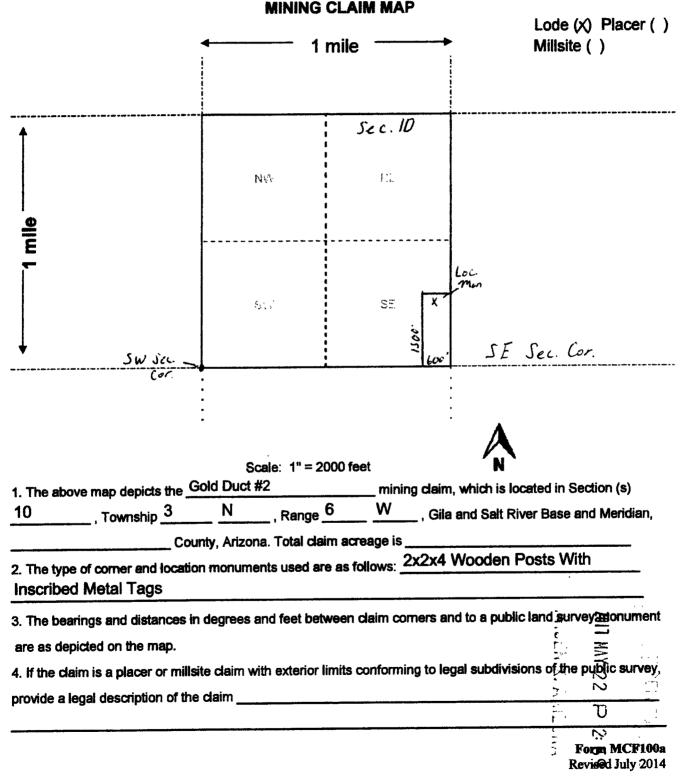

all right, title or interest in the following real property situated in Maricopa County, Arizona:

AMC #444247 Gold Duct #1 20 Acre Lode Claim Township 3N, Range 6W, Section 11 SW corridor AMC #444248 Gold Duct #2 20 Acre Lode Claim Township 3N, Range 6W, Section 10 SE corridor AMC #444249 Gold Duct #3 20 Acre Lode Claim Township 3N, Range 6W, Section 11 SW and NW corridor AMC #444250 Gold Duct #4 20 Acre Lode Claim Township 3N, Range 6W, Section 10 SE and NE corridor AMC #444251 Gold Duct #5 20 Acre Lode Claim Township 3N, Range 6W, Section 10 SE corridor AMC #444252 Gold Duct #6 20 Acre Lode Claim Township 3N, Range 6W, Section 10 SE corridor AMC #444253 Gold Duct #7 20 Acre Lode Claim Township 3N, Range 6W, Section 10 SE corridor AMC #444254 Gold Duct #8 20 Acre Lode Claim Township 3N, Range 6W, Section 10 SW and SE corridor AMC #444255 Gold Duct #9 20 Acre Lode Claim Township 3N, Range 6W, Section 15 NE and NW corridor AMC #444256 Gold Duct #10 20 Acre Lode Claim Township 3N, Range 6W, Section 15 NE corridor